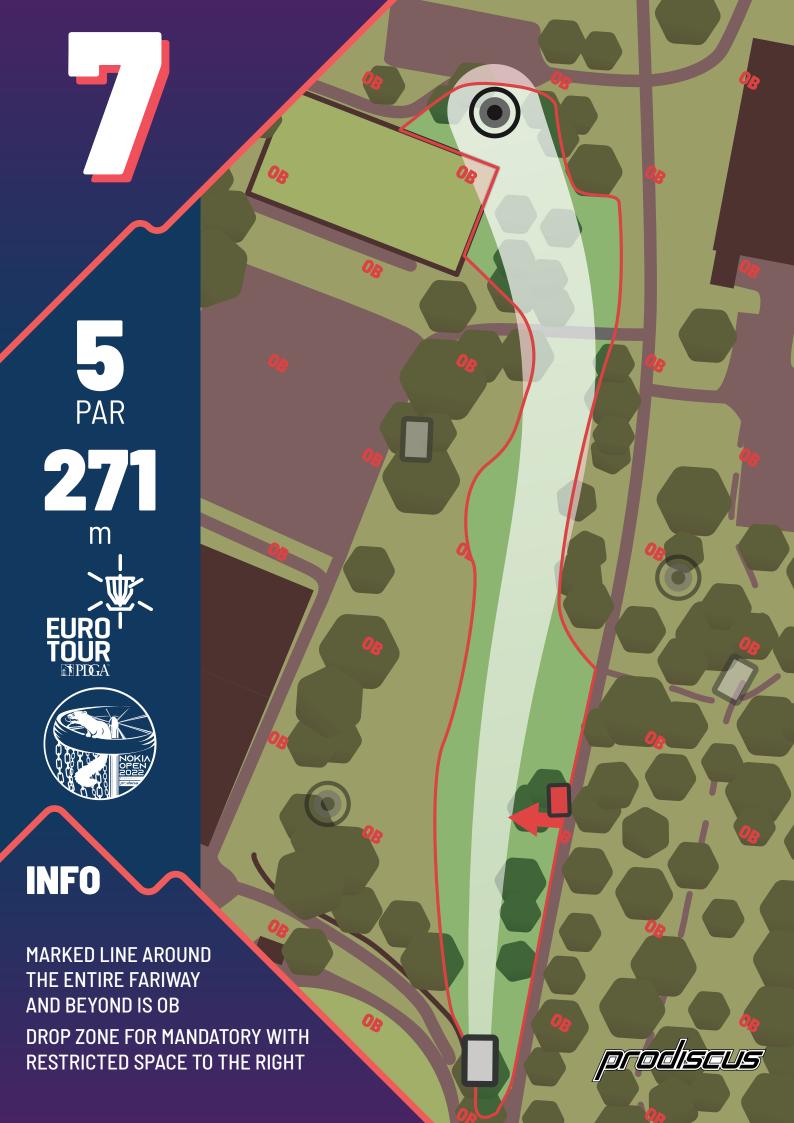

## 











| HOLE       | 1   | 2   | 3  | 4   | 5  | 6   | 7   | 8   | 9   | 10  | 11  | 12  | 13  | 14  | 15  | 16  | 17 | 18  | TOT  |
|------------|-----|-----|----|-----|----|-----|-----|-----|-----|-----|-----|-----|-----|-----|-----|-----|----|-----|------|
| PAR        | 3   | 3   | 3  | 4   | 3  | 4   | 5   | 3   | 3   | 4   | 4   | 3   | 4   | 4   | 3   | 4   | 3  | 3   | 63   |
| LENGTH (m) | 115 | 101 | 95 | 175 | 67 | 201 | 271 | 102 | 131 | 179 | 178 | 108 | 201 | 191 | 140 | 213 | 97 | 114 | 2681 |



PAR

101

m
EURO
TOUR



ROAD ON THE RIGHT SIDE AND BEYOND IS OB LAKE ON THE LEFT BELOW THE BASKET IS OB

prodiseus



prodsaus

















PAR

108

m
EURO TOUR
TOUR

INFO

SIDEWALK ON THE LEFT SIDE AND BEYOND AND PARKING LOT BEHIND THE BASKET IS OB WATER IS CASUAL











PAR
PROCA



INFO

PARKING LOT BEHIND THE TEEPAD IS OB

produseus