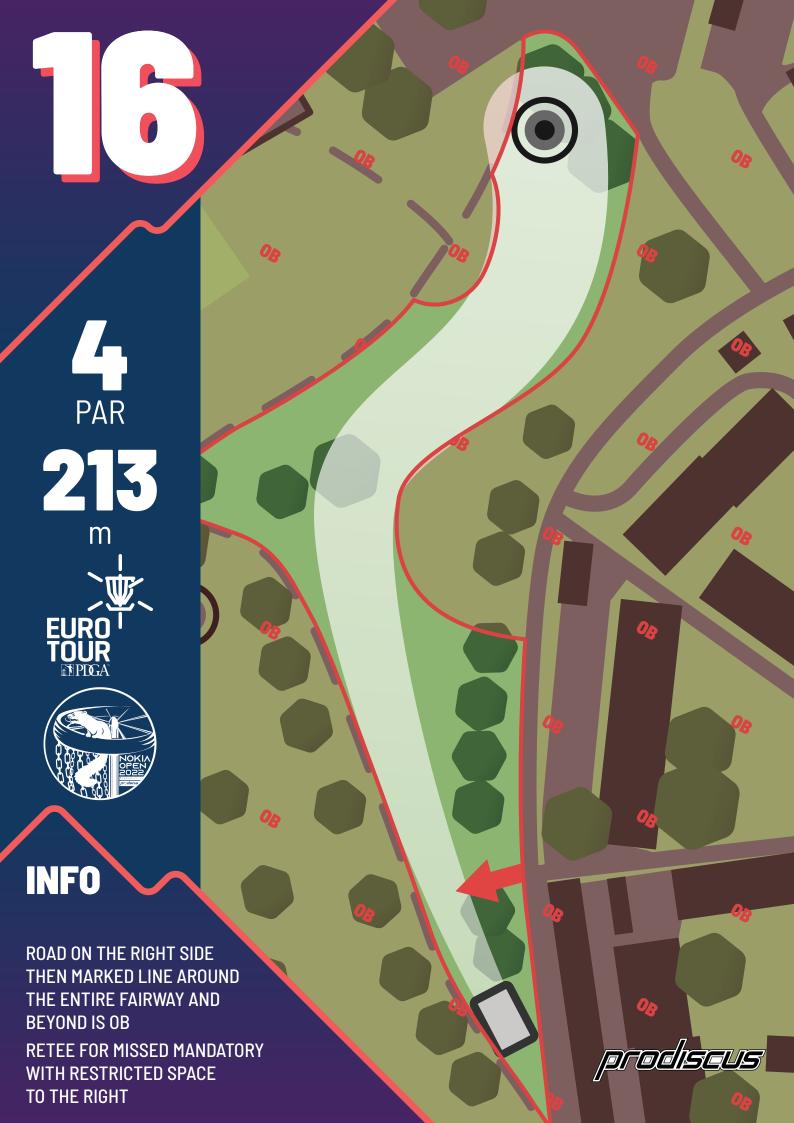

## 

| HOLE       | 1   | 2   | 3  | 4   | 5  | 6   | 7   | 8   | 9   | 10  | 11  | 12  | 13  | 14  | 15  | 16  | 17 | 18  | TOT  |
|------------|-----|-----|----|-----|----|-----|-----|-----|-----|-----|-----|-----|-----|-----|-----|-----|----|-----|------|
| PAR        | 3   | 3   | 3  | 4   | 3  | 4   | 5   | 3   | 3   | 4   | 4   | 3   | 4   | 4   | 3   | 4   | 3  | 3   | 63   |
| LENGTH (m) | 115 | 101 | 95 | 175 | 67 | 201 | 271 | 102 | 131 | 179 | 178 | 108 | 201 | 191 | 140 | 213 | 97 | 114 | 2681 |