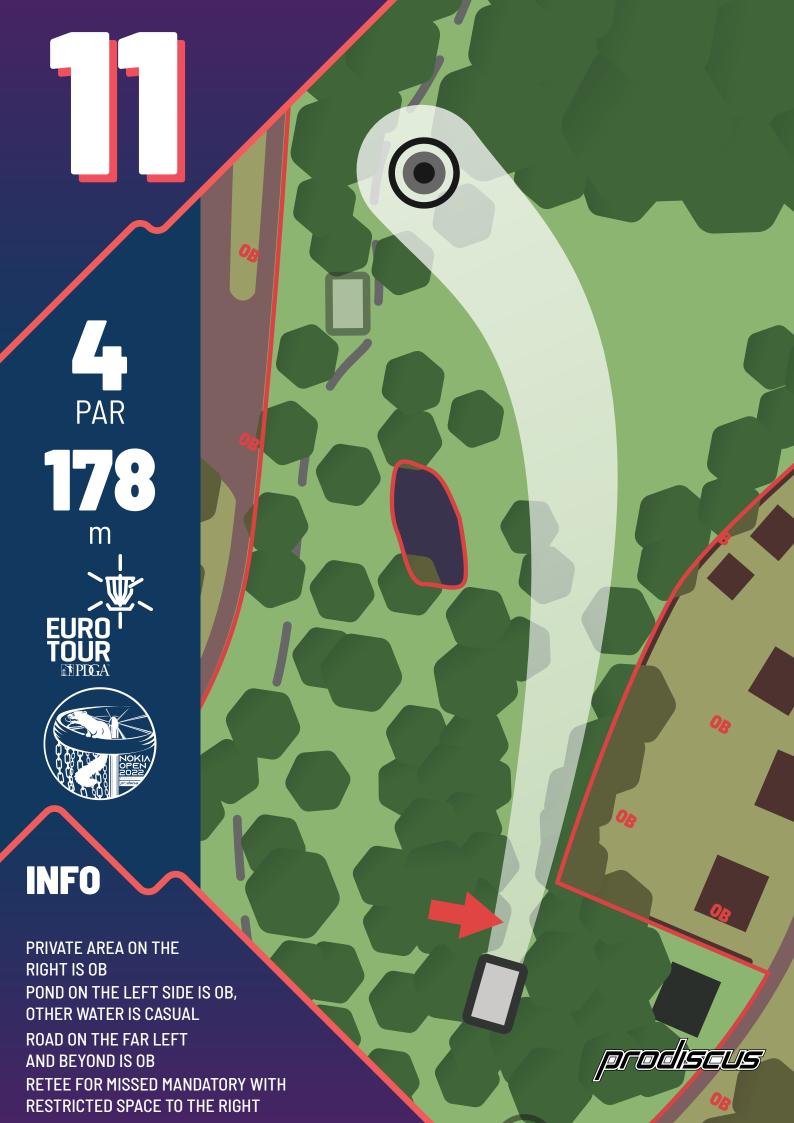

## 











| HOLE       | 1   | 2   | 3  | 4   | 5  | 6   | 7   | 8   | 9   | 10  | 11  | 12  | 13  | 14  | 15  | 16  | 17 | 18  | TOT  |
|------------|-----|-----|----|-----|----|-----|-----|-----|-----|-----|-----|-----|-----|-----|-----|-----|----|-----|------|
| PAR        | 3   | 3   | 3  | 4   | 3  | 4   | 5   | 3   | 3   | 4   | 4   | 3   | 4   | 4   | 3   | 4   | 3  | 3   | 63   |
| LENGTH (m) | 115 | 101 | 95 | 175 | 67 | 201 | 271 | 102 | 131 | 179 | 178 | 108 | 201 | 191 | 140 | 213 | 97 | 114 | 2681 |



PAR

101

m
EURO
TOUR



ROAD ON THE RIGHT SIDE AND BEYOND IS OB LAKE ON THE LEFT BELOW THE BASKET IS OB

prodiseus



prodsaus

















PAR

108

m
EURO TOUR
TOUR

INFO

SIDEWALK ON THE LEFT SIDE AND BEYOND AND PARKING LOT BEHIND THE BASKET IS OB WATER IS CASUAL











PAR
PROCA



INFO

PARKING LOT BEHIND THE TEEPAD IS OB

produseus