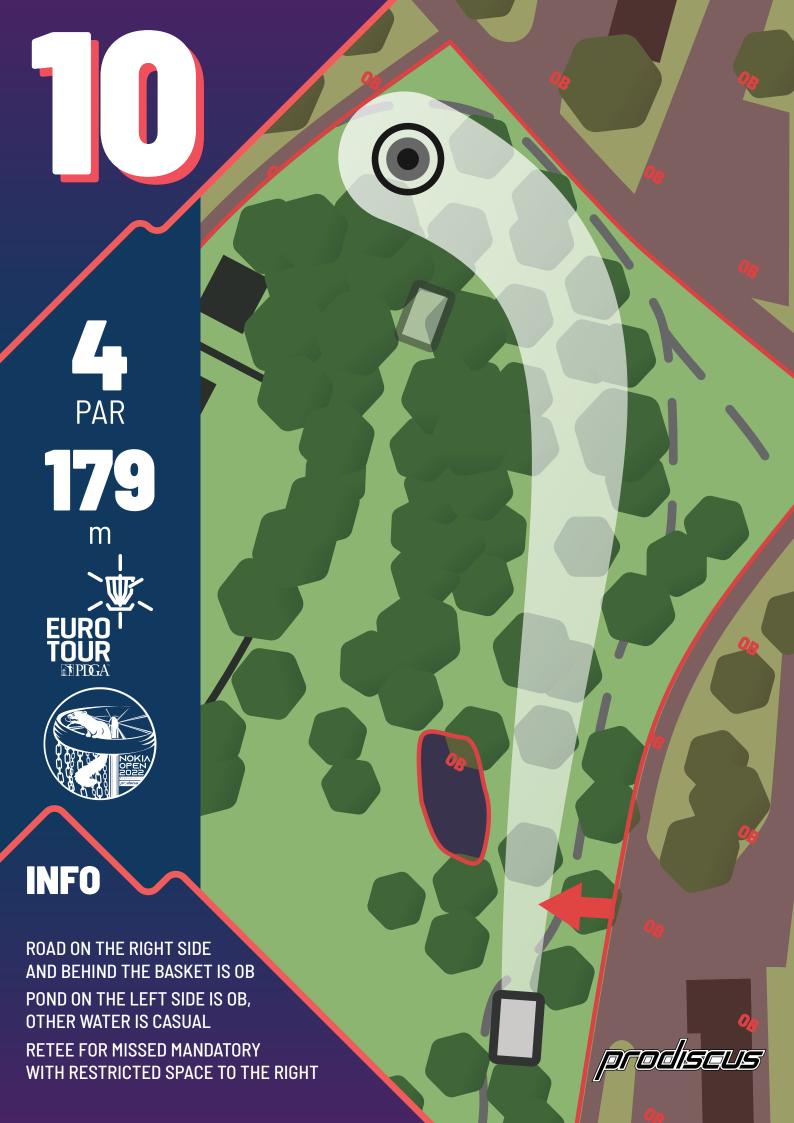

## 











| HOLE       | 1   | 2   | 3  | 4   | 5  | 6   | 7   | 8   | 9   | 10  | 11  | 12  | 13  | 14  | 15  | 16  | 17 | 18  | TOT  |
|------------|-----|-----|----|-----|----|-----|-----|-----|-----|-----|-----|-----|-----|-----|-----|-----|----|-----|------|
| PAR        | 3   | 3   | 3  | 4   | 3  | 4   | 5   | 3   | 3   | 4   | 4   | 3   | 4   | 4   | 3   | 4   | 3  | 3   | 63   |
| LENGTH (m) | 115 | 101 | 95 | 175 | 67 | 201 | 271 | 102 | 131 | 179 | 178 | 108 | 201 | 191 | 140 | 213 | 97 | 114 | 2681 |



PAR

101

m
EURO
TOUR



ROAD ON THE RIGHT SIDE AND BEYOND IS OB LAKE ON THE LEFT BELOW THE BASKET IS OB

prodiseus



prodsaus

















PAR

108

m
EURO TOUR
TOUR

INFO

SIDEWALK ON THE LEFT SIDE AND BEYOND AND PARKING LOT BEHIND THE BASKET IS OB WATER IS CASUAL











PAR
PROCA



INFO

PARKING LOT BEHIND THE TEEPAD IS OB

produseus