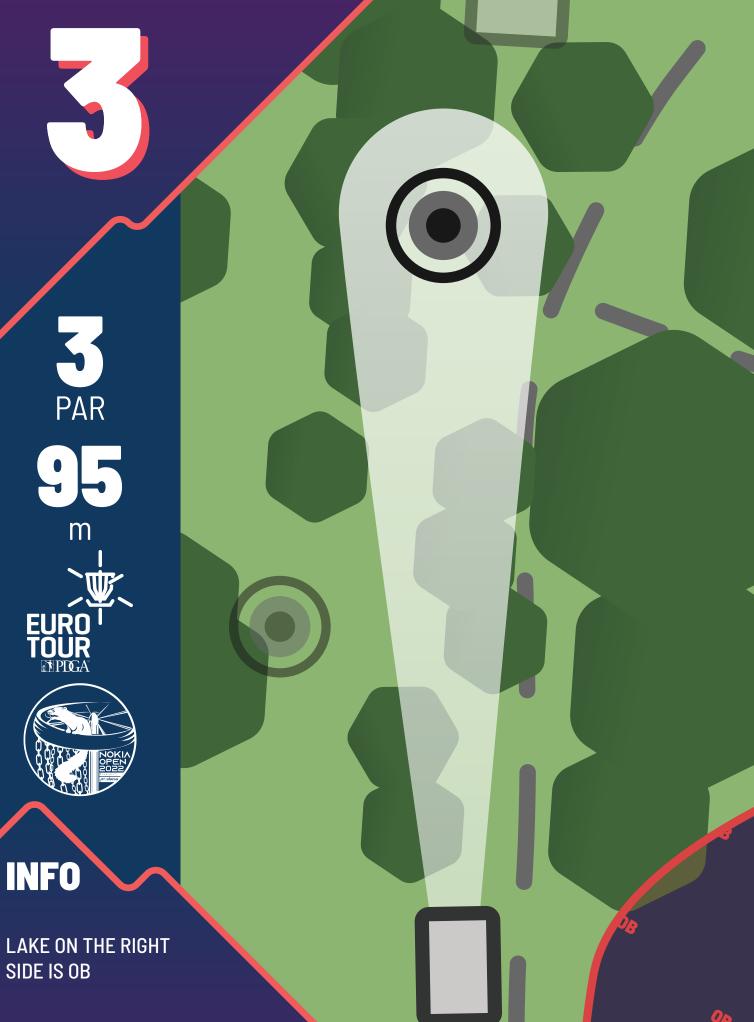

## 











| HOLE       | 1   | 2   | 3  | 4   | 5  | 6   | 7   | 8   | 9   | 10  | 11  | 12  | 13  | 14  | 15  | 16  | 17 | 18  | TOT  |
|------------|-----|-----|----|-----|----|-----|-----|-----|-----|-----|-----|-----|-----|-----|-----|-----|----|-----|------|
| PAR        | 3   | 3   | 3  | 4   | 3  | 4   | 5   | 3   | 3   | 4   | 4   | 3   | 4   | 4   | 3   | 4   | 3  | 3   | 63   |
| LENGTH (m) | 115 | 101 | 95 | 175 | 67 | 201 | 271 | 102 | 131 | 179 | 178 | 108 | 201 | 191 | 140 | 213 | 97 | 114 | 2681 |



PAR

101

m
EURO
TOUR



ROAD ON THE RIGHT SIDE AND BEYOND IS OB LAKE ON THE LEFT BELOW THE BASKET IS OB

prodiseus



prodsaus

















PAR

108

m
EURO TOUR
TOUR

INFO

SIDEWALK ON THE LEFT SIDE AND BEYOND AND PARKING LOT BEHIND THE BASKET IS OB WATER IS CASUAL











PAR
PROCA



INFO

PARKING LOT BEHIND THE TEEPAD IS OB

produseus