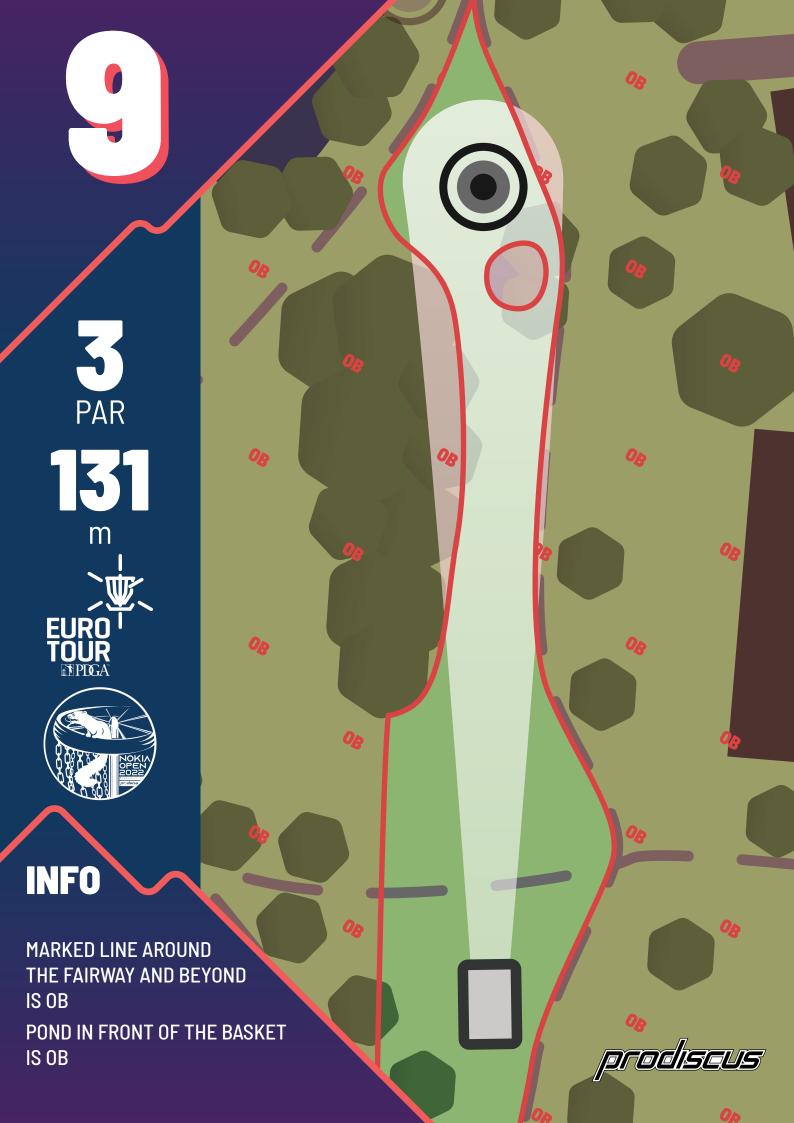

## 











| HOLE       | 1   | 2   | 3  | 4   | 5  | 6   | 7   | 8   | 9   | 10  | 11  | 12  | 13  | 14  | 15  | 16  | 17 | 18  | TOT  |
|------------|-----|-----|----|-----|----|-----|-----|-----|-----|-----|-----|-----|-----|-----|-----|-----|----|-----|------|
| PAR        | 3   | 3   | 3  | 4   | 3  | 4   | 5   | 3   | 3   | 4   | 4   | 3   | 4   | 4   | 3   | 4   | 3  | 3   | 63   |
| LENGTH (m) | 115 | 101 | 95 | 175 | 67 | 201 | 271 | 102 | 131 | 179 | 178 | 108 | 201 | 191 | 140 | 213 | 97 | 114 | 2681 |



PAR

101

m
EURO
TOUR



ROAD ON THE RIGHT SIDE AND BEYOND IS OB LAKE ON THE LEFT BELOW THE BASKET IS OB

prodiseus



prodsaus

















PAR

108

m
EURO TOUR
TOUR

INFO

SIDEWALK ON THE LEFT SIDE AND BEYOND AND PARKING LOT BEHIND THE BASKET IS OB WATER IS CASUAL











PAR
PROCA



INFO

PARKING LOT BEHIND THE TEEPAD IS OB

produseus