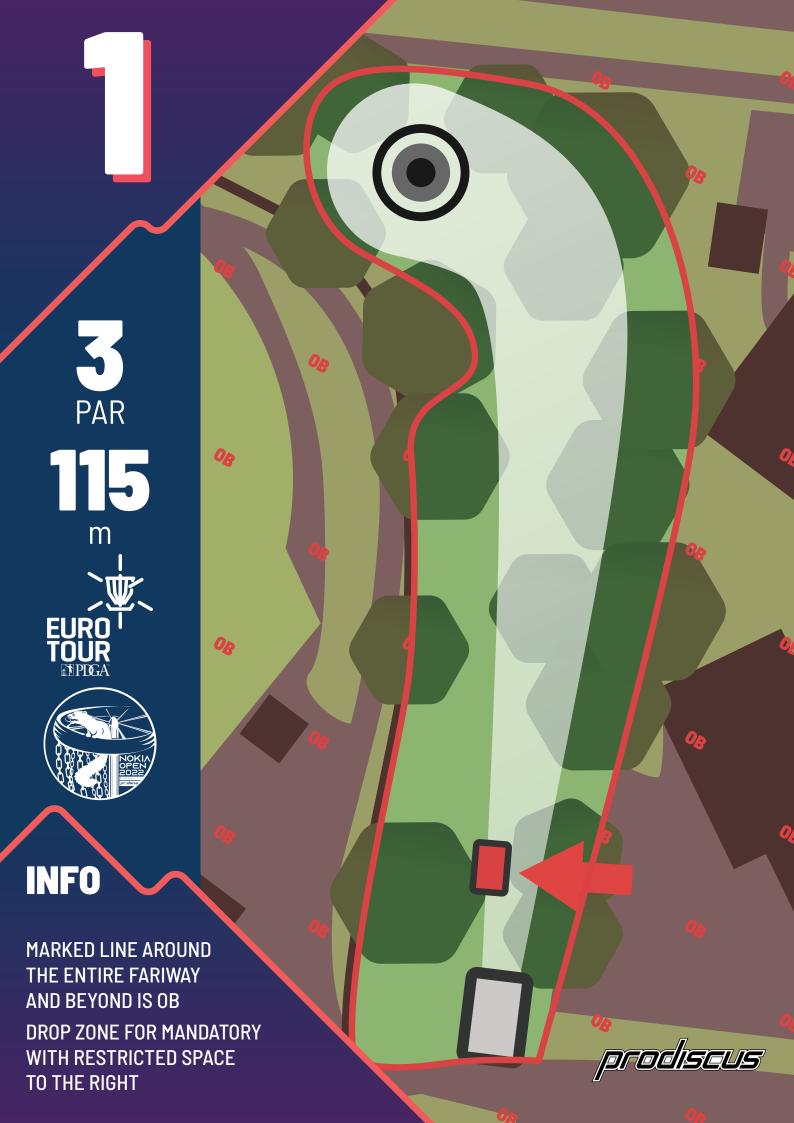

## 











| HOLE       | 1   | 2   | 3  | 4   | 5  | 6   | 7   | 8   | 9   | 10  | 11  | 12  | 13  | 14  | 15  | 16  | 17 | 18  | TOT  |
|------------|-----|-----|----|-----|----|-----|-----|-----|-----|-----|-----|-----|-----|-----|-----|-----|----|-----|------|
| PAR        | 3   | 3   | 3  | 4   | 3  | 4   | 5   | 3   | 3   | 4   | 4   | 3   | 4   | 4   | 3   | 4   | 3  | 3   | 63   |
| LENGTH (m) | 115 | 101 | 95 | 175 | 67 | 201 | 271 | 102 | 131 | 179 | 178 | 108 | 201 | 191 | 140 | 213 | 97 | 114 | 2681 |



PAR

101

m
EURO
TOUR



ROAD ON THE RIGHT SIDE AND BEYOND IS OB LAKE ON THE LEFT BELOW THE BASKET IS OB

prodiseus



prodsaus

















PAR

108

m
EURO TOUR
TOUR

INFO

SIDEWALK ON THE LEFT SIDE AND BEYOND AND PARKING LOT BEHIND THE BASKET IS OB WATER IS CASUAL











PAR
PROCA



INFO

PARKING LOT BEHIND THE TEEPAD IS OB

produseus