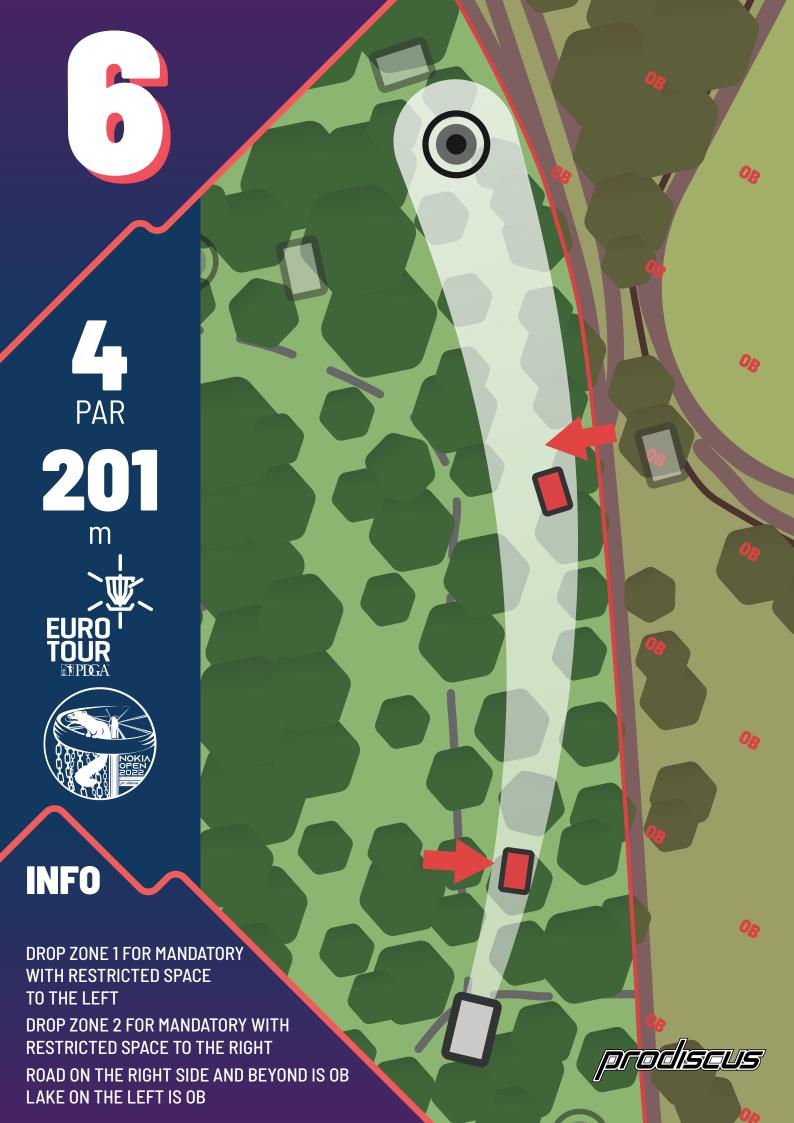

## 











| HOLE       | 1   | 2   | 3  | 4   | 5  | 6   | 7   | 8   | 9   | 10  | 11  | 12  | 13  | 14  | 15  | 16  | 17 | 18  | TOT  |
|------------|-----|-----|----|-----|----|-----|-----|-----|-----|-----|-----|-----|-----|-----|-----|-----|----|-----|------|
| PAR        | 3   | 3   | 3  | 4   | 3  | 4   | 5   | 3   | 3   | 4   | 4   | 3   | 4   | 4   | 3   | 4   | 3  | 3   | 63   |
| LENGTH (m) | 115 | 101 | 95 | 175 | 67 | 201 | 271 | 102 | 131 | 179 | 178 | 108 | 201 | 191 | 140 | 213 | 97 | 114 | 2681 |



PAR

101

m
EURO
TOUR



ROAD ON THE RIGHT SIDE AND BEYOND IS OB LAKE ON THE LEFT BELOW THE BASKET IS OB

prodiseus



prodsaus

















PAR

108

m
EURO TOUR
TOUR

INFO

SIDEWALK ON THE LEFT SIDE AND BEYOND AND PARKING LOT BEHIND THE BASKET IS OB WATER IS CASUAL











PAR
PROCA



INFO

PARKING LOT BEHIND THE TEEPAD IS OB

produseus