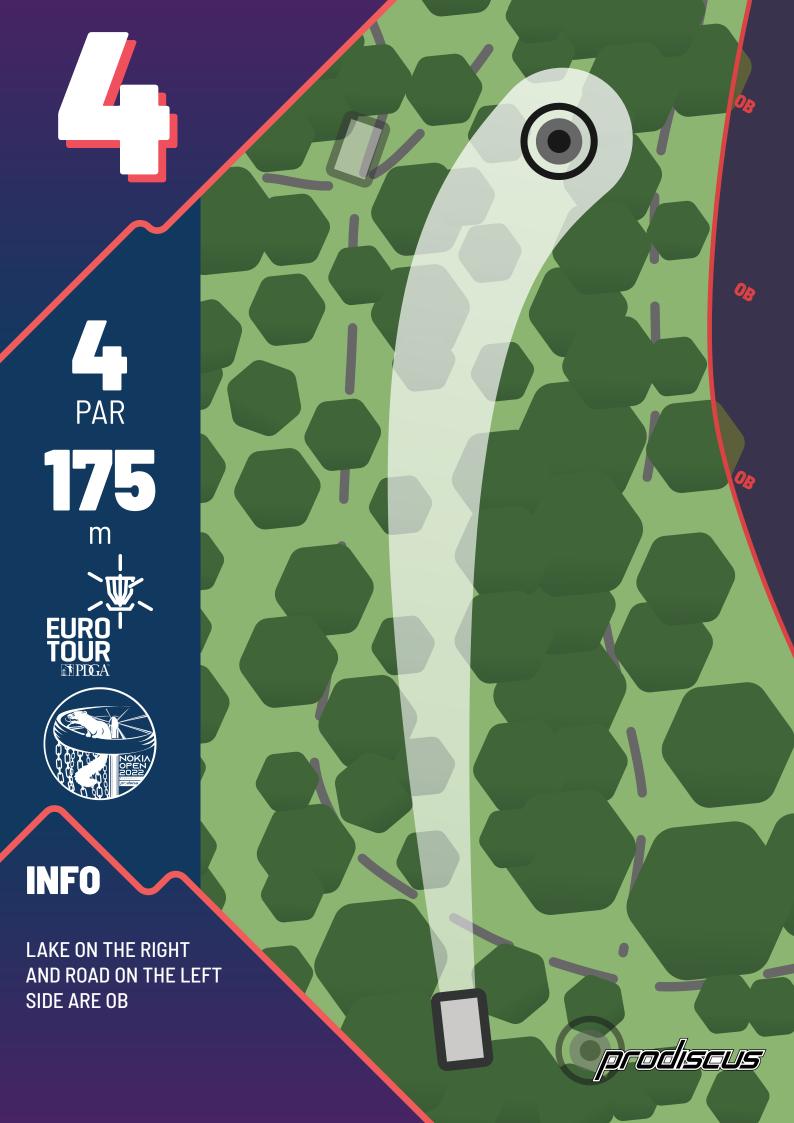

## 











| HOLE       | 1   | 2   | 3  | 4   | 5  | 6   | 7   | 8   | 9   | 10  | 11  | 12  | 13  | 14  | 15  | 16  | 17 | 18  | TOT  |
|------------|-----|-----|----|-----|----|-----|-----|-----|-----|-----|-----|-----|-----|-----|-----|-----|----|-----|------|
| PAR        | 3   | 3   | 3  | 4   | 3  | 4   | 5   | 3   | 3   | 4   | 4   | 3   | 4   | 4   | 3   | 4   | 3  | 3   | 63   |
| LENGTH (m) | 115 | 101 | 95 | 175 | 67 | 201 | 271 | 102 | 131 | 179 | 178 | 108 | 201 | 191 | 140 | 213 | 97 | 114 | 2681 |



PAR

101

m
EURO
TOUR



ROAD ON THE RIGHT SIDE AND BEYOND IS OB LAKE ON THE LEFT BELOW THE BASKET IS OB

prodiseus



prodsaus

















PAR

108

m
EURO TOUR
TOUR

INFO

SIDEWALK ON THE LEFT SIDE AND BEYOND AND PARKING LOT BEHIND THE BASKET IS OB WATER IS CASUAL











PAR
PROCA



INFO

PARKING LOT BEHIND THE TEEPAD IS OB

produseus