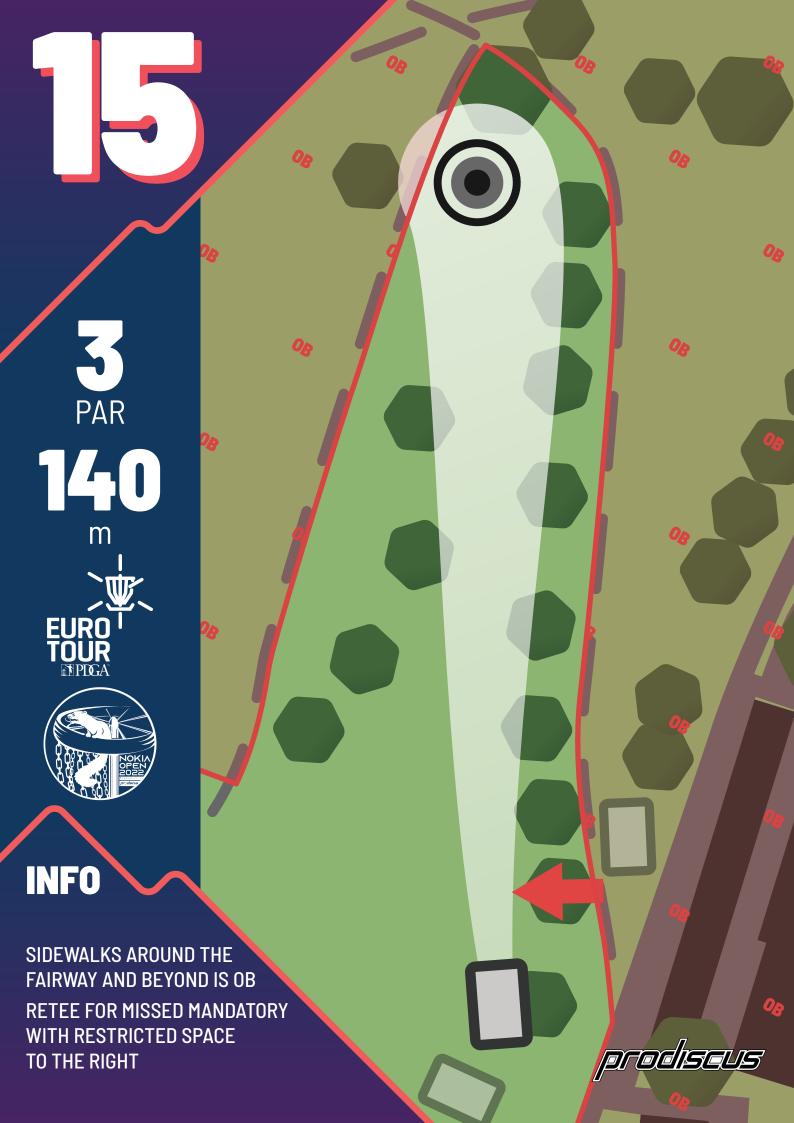

## 

| HOLE       | 1   | 2   | 3  | 4   | 5  | 6   | 7   | 8   | 9   | 10  | 11  | 12  | 13  | 14  | 15  | 16  | 17 | 18  | TOT  |
|------------|-----|-----|----|-----|----|-----|-----|-----|-----|-----|-----|-----|-----|-----|-----|-----|----|-----|------|
| PAR        | 3   | 3   | 3  | 4   | 3  | 4   | 5   | 3   | 3   | 4   | 4   | 3   | 4   | 4   | 3   | 4   | 3  | 3   | 63   |
| LENGTH (m) | 115 | 101 | 95 | 175 | 67 | 201 | 271 | 102 | 131 | 179 | 178 | 108 | 201 | 191 | 140 | 213 | 97 | 114 | 2681 |