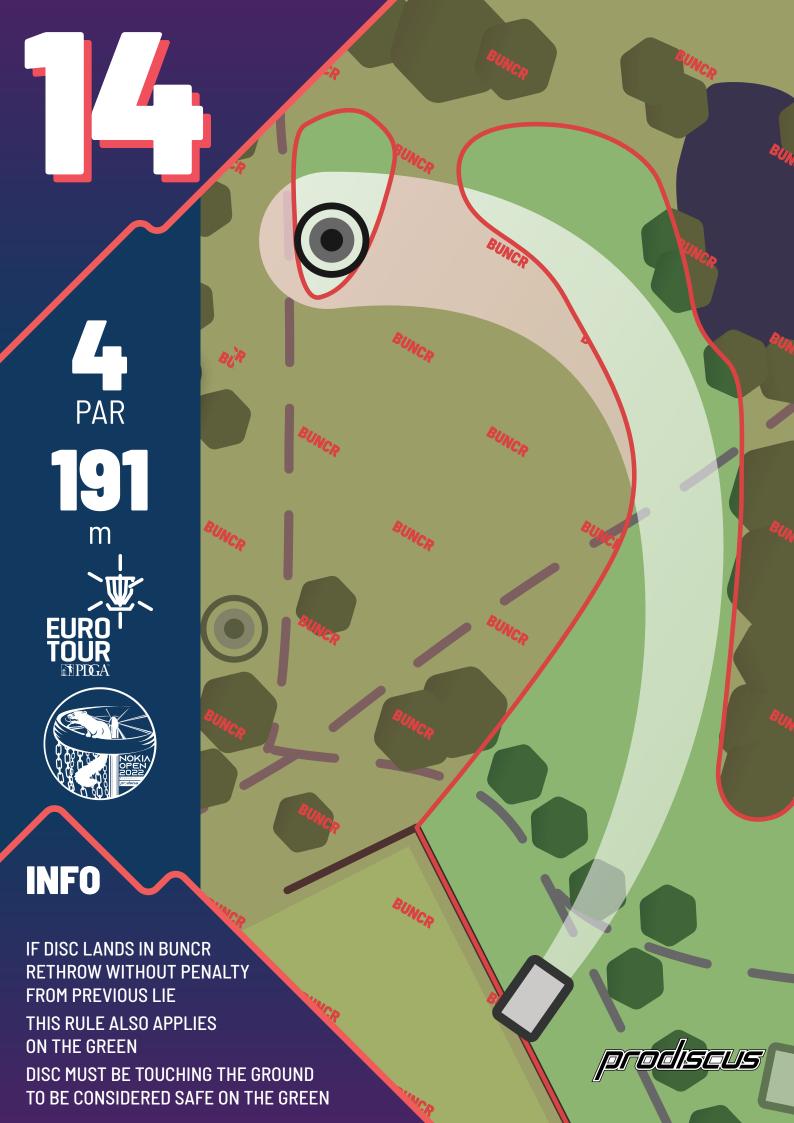

## 

| HOLE       | 1   | 2   | 3  | 4   | 5  | 6   | 7   | 8   | 9   | 10  | 11  | 12  | 13  | 14  | 15  | 16  | 17 | 18  | TOT  |
|------------|-----|-----|----|-----|----|-----|-----|-----|-----|-----|-----|-----|-----|-----|-----|-----|----|-----|------|
| PAR        | 3   | 3   | 3  | 4   | 3  | 4   | 5   | 3   | 3   | 4   | 4   | 3   | 4   | 4   | 3   | 4   | 3  | 3   | 63   |
| LENGTH (m) | 115 | 101 | 95 | 175 | 67 | 201 | 271 | 102 | 131 | 179 | 178 | 108 | 201 | 191 | 140 | 213 | 97 | 114 | 2681 |