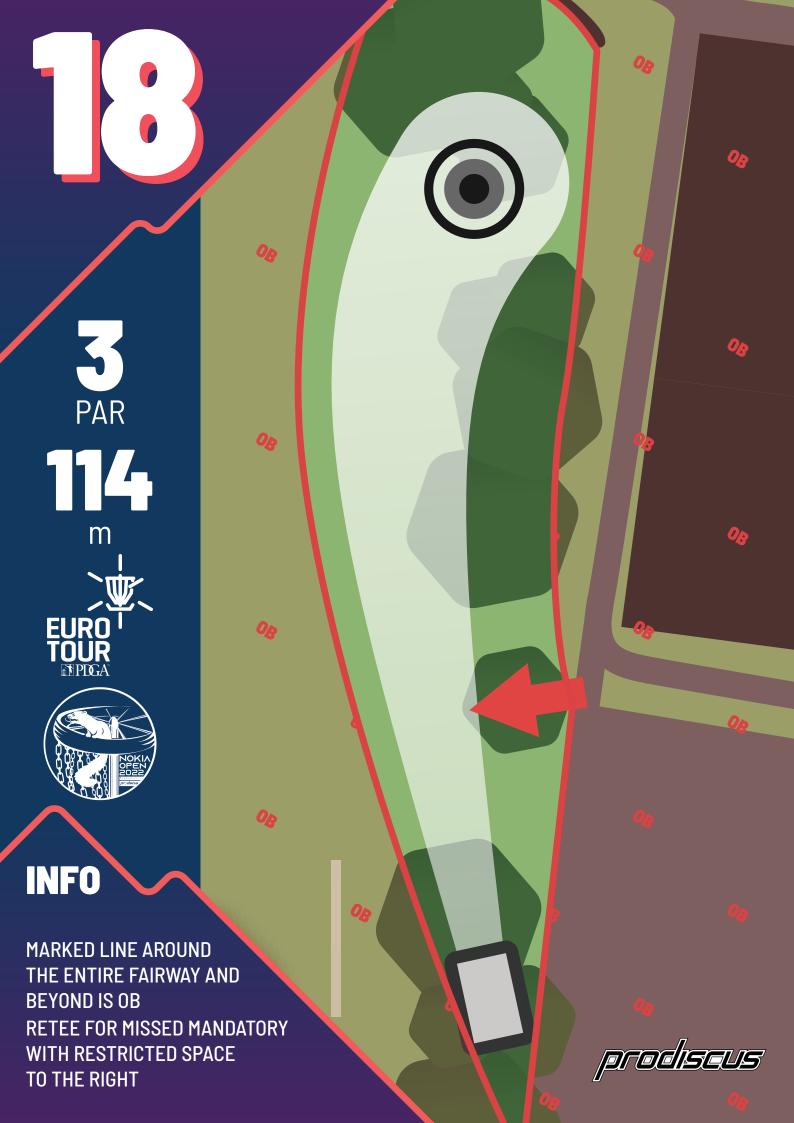

9   | 10  | 11  | 12  | 13  | 14  | 15  | 16  | 17 | 18  | TOT  |
|------------|-----|-----|----|-----|----|-----|-----|-----|-----|-----|-----|-----|-----|-----|-----|-----|----|-----|------|
| PAR        | 3   | 3   | 3  | 4   | 3  | 4   | 5   | 3   | 3   | 4   | 4   | 3   | 4   | 4   | 3   | 4   | 3  | 3   | 63   |
| LENGTH (m) | 115 | 101 | 95 | 175 | 67 | 201 | 271 | 102 | 131 | 179 | 178 | 108 | 201 | 191 | 140 | 213 | 97 | 114 | 2681 |



PAR

101

m
EURO
TOUR



ROAD ON THE RIGHT SIDE AND BEYOND IS OB LAKE ON THE LEFT BELOW THE BASKET IS OB

prodiseus



prodsaus

















PAR

108

m
EURO TOUR
TOUR

INFO

SIDEWALK ON THE LEFT SIDE AND BEYOND AND PARKING LOT BEHIND THE BASKET IS OB WATER IS CASUAL











PAR
PROCA



INFO

PARKING LOT BEHIND THE TEEPAD IS OB

produseus