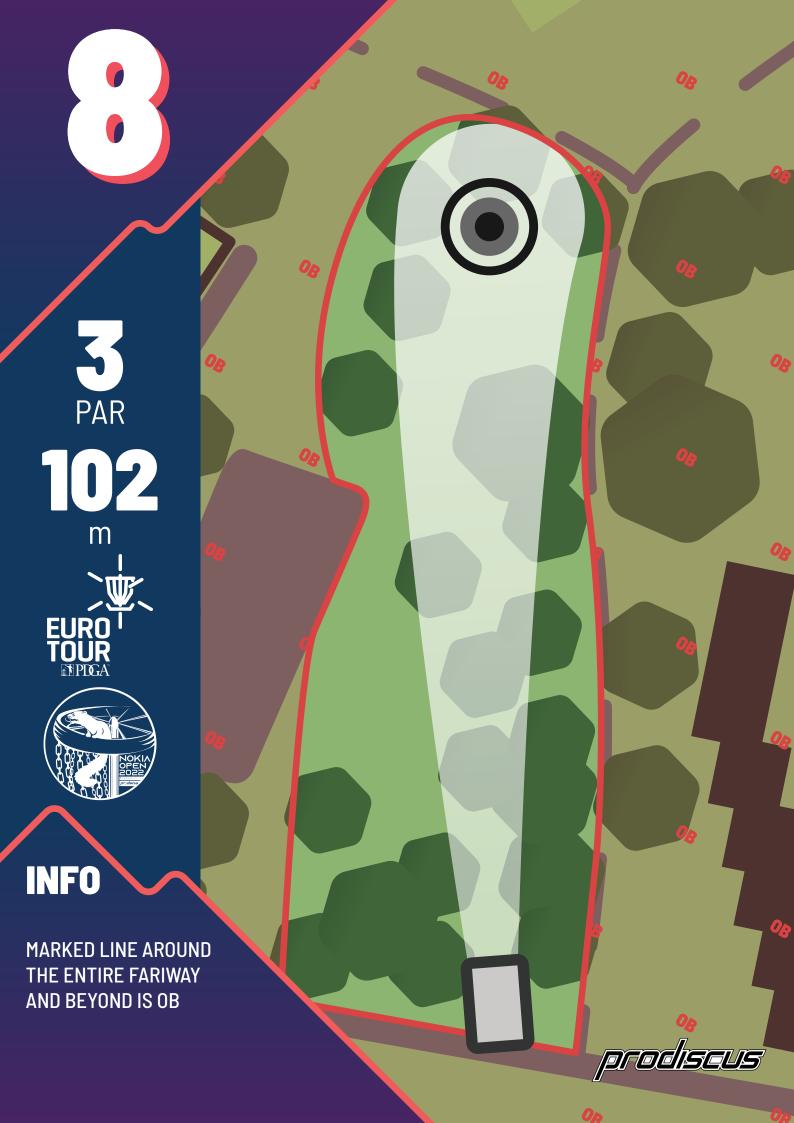

## 











| HOLE       | 1   | 2   | 3  | 4   | 5  | 6   | 7   | 8   | 9   | 10  | 11  | 12  | 13  | 14  | 15  | 16  | 17 | 18  | TOT  |
|------------|-----|-----|----|-----|----|-----|-----|-----|-----|-----|-----|-----|-----|-----|-----|-----|----|-----|------|
| PAR        | 3   | 3   | 3  | 4   | 3  | 4   | 5   | 3   | 3   | 4   | 4   | 3   | 4   | 4   | 3   | 4   | 3  | 3   | 63   |
| LENGTH (m) | 115 | 101 | 95 | 175 | 67 | 201 | 271 | 102 | 131 | 179 | 178 | 108 | 201 | 191 | 140 | 213 | 97 | 114 | 2681 |



PAR

101

m
EURO
TOUR



ROAD ON THE RIGHT SIDE AND BEYOND IS OB LAKE ON THE LEFT BELOW THE BASKET IS OB

prodiseus



prodsaus

















PAR

108

m
EURO TOUR
TOUR

INFO

SIDEWALK ON THE LEFT SIDE AND BEYOND AND PARKING LOT BEHIND THE BASKET IS OB WATER IS CASUAL











PAR
PROCA



INFO

PARKING LOT BEHIND THE TEEPAD IS OB

produseus