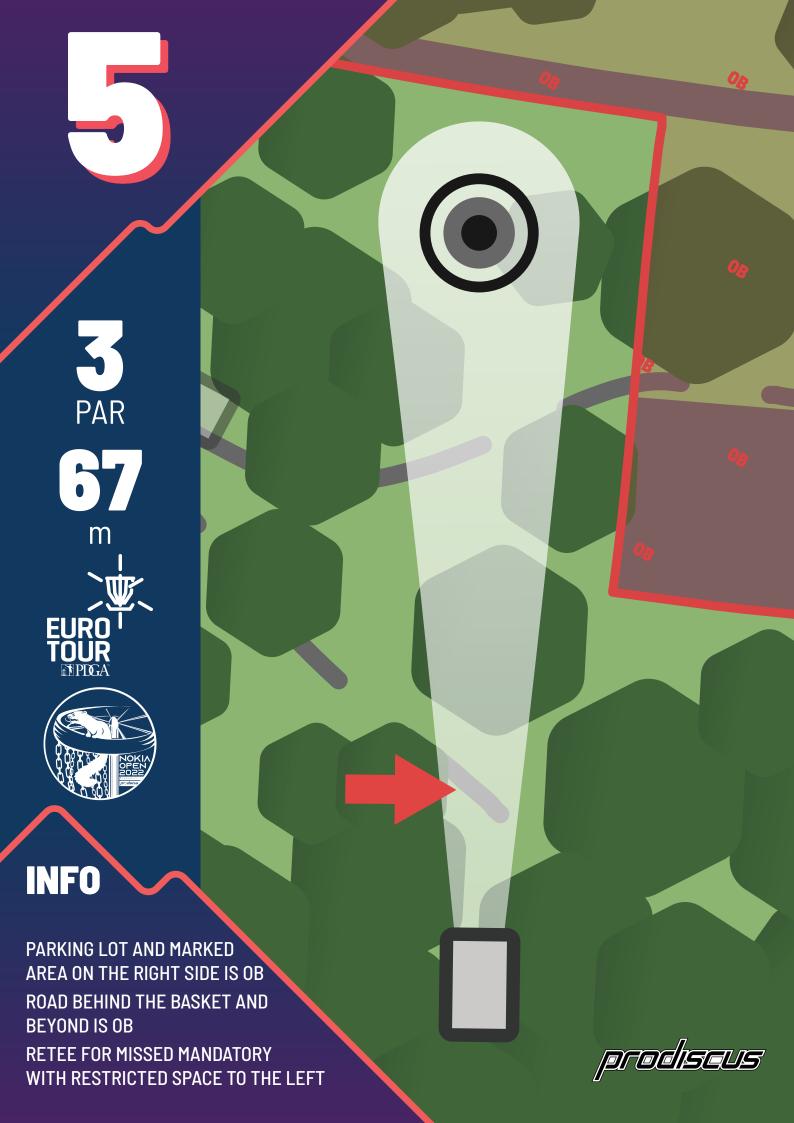

## 











| HOLE       | 1   | 2   | 3  | 4   | 5  | 6   | 7   | 8   | 9   | 10  | 11  | 12  | 13  | 14  | 15  | 16  | 17 | 18  | TOT  |
|------------|-----|-----|----|-----|----|-----|-----|-----|-----|-----|-----|-----|-----|-----|-----|-----|----|-----|------|
| PAR        | 3   | 3   | 3  | 4   | 3  | 4   | 5   | 3   | 3   | 4   | 4   | 3   | 4   | 4   | 3   | 4   | 3  | 3   | 63   |
| LENGTH (m) | 115 | 101 | 95 | 175 | 67 | 201 | 271 | 102 | 131 | 179 | 178 | 108 | 201 | 191 | 140 | 213 | 97 | 114 | 2681 |



PAR

101

m
EURO
TOUR



ROAD ON THE RIGHT SIDE AND BEYOND IS OB LAKE ON THE LEFT BELOW THE BASKET IS OB

prodiseus



prodsaus

















PAR

108

m
EURO TOUR
TOUR

INFO

SIDEWALK ON THE LEFT SIDE AND BEYOND AND PARKING LOT BEHIND THE BASKET IS OB WATER IS CASUAL











PAR
PROCA



INFO

PARKING LOT BEHIND THE TEEPAD IS OB

produseus