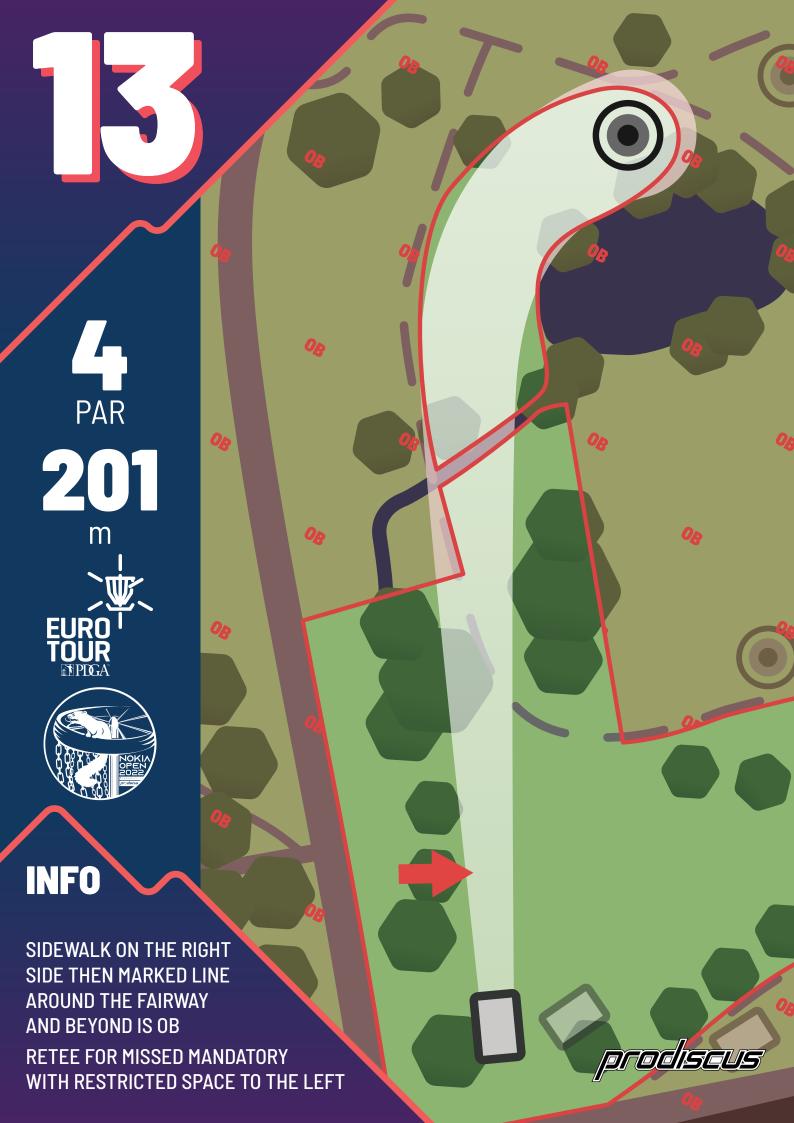

## 

| HOLE       | 1   | 2   | 3  | 4   | 5  | 6   | 7   | 8   | 9   | 10  | 11  | 12  | 13  | 14  | 15  | 16  | 17 | 18  | TOT  |
|------------|-----|-----|----|-----|----|-----|-----|-----|-----|-----|-----|-----|-----|-----|-----|-----|----|-----|------|
| PAR        | 3   | 3   | 3  | 4   | 3  | 4   | 5   | 3   | 3   | 4   | 4   | 3   | 4   | 4   | 3   | 4   | 3  | 3   | 63   |
| LENGTH (m) | 115 | 101 | 95 | 175 | 67 | 201 | 271 | 102 | 131 | 179 | 178 | 108 | 201 | 191 | 140 | 213 | 97 | 114 | 2681 |