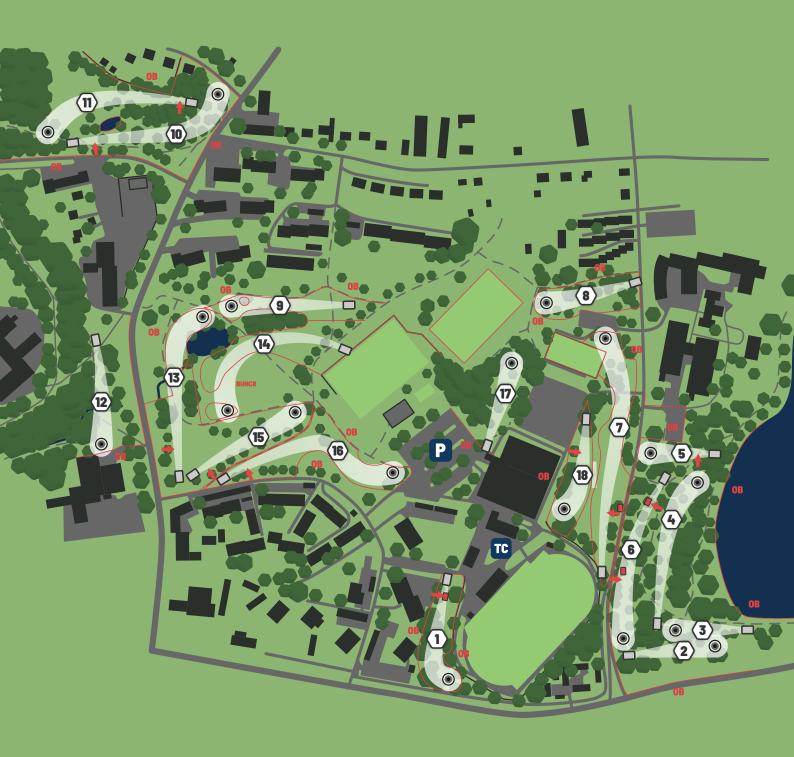

## 

| HOLE       | 1   | 2   | 3  | 4   | 5  | 6   | 7   | 8   | 9   | 10  | 11  | 12  | 13  | 14  | 15  | 16  | 17 | 18  | TOT  |
|------------|-----|-----|----|-----|----|-----|-----|-----|-----|-----|-----|-----|-----|-----|-----|-----|----|-----|------|
| PAR        | 3   | 3   | 3  | 4   | 3  | 4   | 5   | 3   | 3   | 4   | 4   | 3   | 4   | 4   | 3   | 4   | 3  | 3   | 63   |
| LENGTH (m) | 115 | 101 | 95 | 175 | 67 | 201 | 271 | 102 | 131 | 179 | 178 | 108 | 201 | 191 | 140 | 213 | 97 | 114 | 2681 |